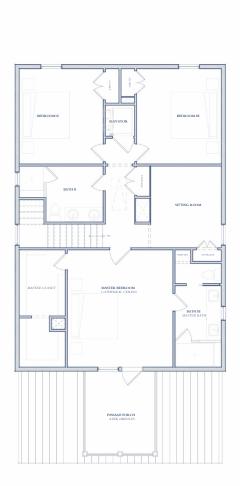

## BEACHTOWN PASSAGE RESIDENCE

729 Beachtown Passage 2,619 SF | 4 Bedroom | 3.5 Bath

This beautiful promenade home is located along the tree-lined paver sidewalks of the passage ways, which connect to the beach through sculptural dune walkovers. Only a few steps away from the communities town center, enjoy this homes perfect location. This home features a large covered porch to take in the views and sea breeze. The main level features an open kitchen overlooking the great room. The second floor includes the spacious master suite, two additional bedrooms, and a sitting room. Built to Fortified construction standards, all the homes at Beachtown are built to stay. Contact the Beachtown Sales Center to learn more about this home.