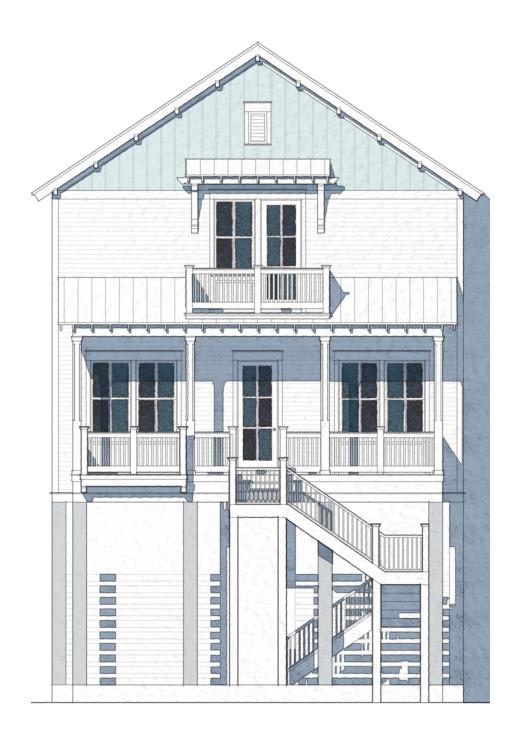

## BEACHTOWN PASSAGE RESIDENCE

729 Beachtown Passage 2,619 SF | 4 Bedroom | 3.5 Bath

This beautiful promenade home is located along the tree-lined paver sidewalks of the passage ways, which connect to the beach through sculptural dune walkovers. Only a few steps away from the communities town center, enjoy this homes perfect location. This home features a large covered porch to take in the views and sea breeze. The main level features an open kitchen overlooking the great room. The second floor includes the spacious master suite, two additional bedrooms, and a sitting room. Built to Fortified construction standards, all the homes at Beachtown are built to stay. Contact the Beachtown Sales Center to learn more about this home.