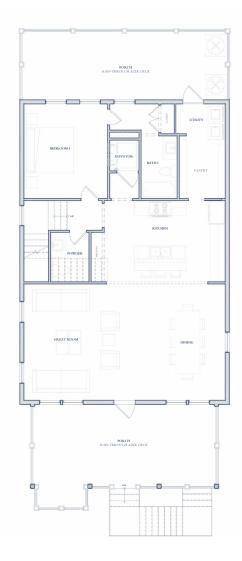

## BEACHTOWN PASSAGE RESIDENCE

729 Beachtown Passage 2,619 SF | 4 Bedroom | 3.5 Bath

This beautiful promenade home is located along the tree-lined paver sidewalks of the passage ways, which connect to the beach through sculptural dune walkovers. Only a few steps away from the communities town center, enjoy this homes perfect location. This home features a large covered porch to take in the views and sea breeze. The main level features an open kitchen overlooking the great room. The second floor includes the spacious master suite, two additional bedrooms, and a sitting room. Built to Fortified construction standards, all the homes at Beachtown are built to stay. Contact the Beachtown Sales Center to learn more about this home.