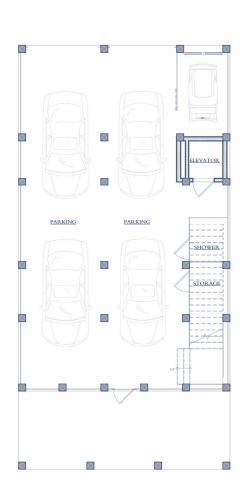

## SUNSET PASSAGE RESIDENCE

2437 Sunset Passage
2,802 SF | 4 Bedroom | 4.5 Bath

This beautiful promenade home is located along the tree-lined paver sidewalks of the passage ways, providing views from the beach to Galveston Bay. This home is an upside-down home, meaning the living area is located at the top level, maximizing the view. Both levels features a large porch to take in the views and sea breeze. The first floor includes the spacious master suite amd two additional bedrooms. The main level features an open kitchen, cathedral ceiling great room, an additional bedroom, and a sitting room. Built to Fortified construction standards, all the homes at Beachtown are built to stay. Contact the Beachtown Sales Center to learn more about this home.