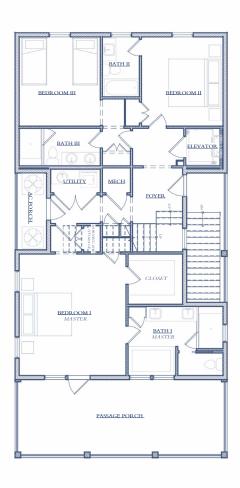

## SUNSET PASSAGE RESIDENCE

2437 Sunset Passage
2,802 SF | 4 Bedroom | 4.5 Bath

This beautiful promenade home is located along the tree-lined paver sidewalks of the passage ways, providing views from the beach to Galveston Bay. This home is an upside-down home, meaning the living area is located at the top level, maximizing the view. Both levels features a large porch to take in the views and sea breeze. The first floor includes the spacious master suite amd two additional bedrooms. The main level features an open kitchen, cathedral ceiling great room, an additional bedroom, and a sitting room. Built to Fortified construction standards, all the homes at Beachtown are built to stay. Contact the Beachtown Sales Center to learn more about this home.