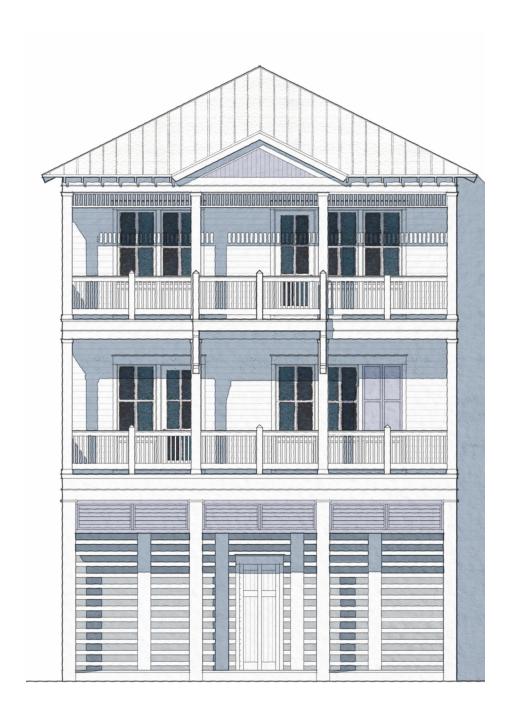

## SUNSET PASSAGE RESIDENCE

2437 Sunset Passage
2,802 SF | 4 Bedroom | 4.5 Bath

This beautiful promenade home is located along the tree-lined paver sidewalks of the passage ways, providing views from the beach to Galveston Bay. This home is an upside-down home, meaning the living area is located at the top level, maximizing the view. Both levels features a large porch to take in the views and sea breeze. The first floor includes the spacious master suite amd two additional bedrooms. The main level features an open kitchen, cathedral ceiling great room, an additional bedroom, and a sitting room. Built to Fortified construction standards, all the homes at Beachtown are built to stay. Contact the Beachtown Sales Center to learn more about this home.

## SUNSET PASSAGE RESIDENCE

2437 Sunset Passage 4 Bedroom | 4.5 Bath