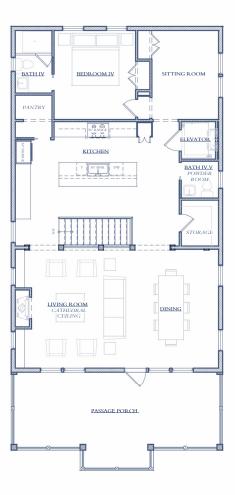

## SUNSET PASSAGE RESIDENCE

2437 Sunset Passage
2,802 SF | 4 Bedroom | 4.5 Bath

This beautiful promenade home is located along the tree-lined paver sidewalks of the passage ways, providing views from the beach to Galveston Bay. This home is an upside-down home, meaning the living area is located at the top level, maximizing the view. Both levels features a large porch to take in the views and sea breeze. The first floor includes the spacious master suite amd two additional bedrooms. The main level features an open kitchen, cathedral ceiling great room, an additional bedroom, and a sitting room. Built to Fortified construction standards, all the homes at Beachtown are built to stay. Contact the Beachtown Sales Center to learn more about this home.